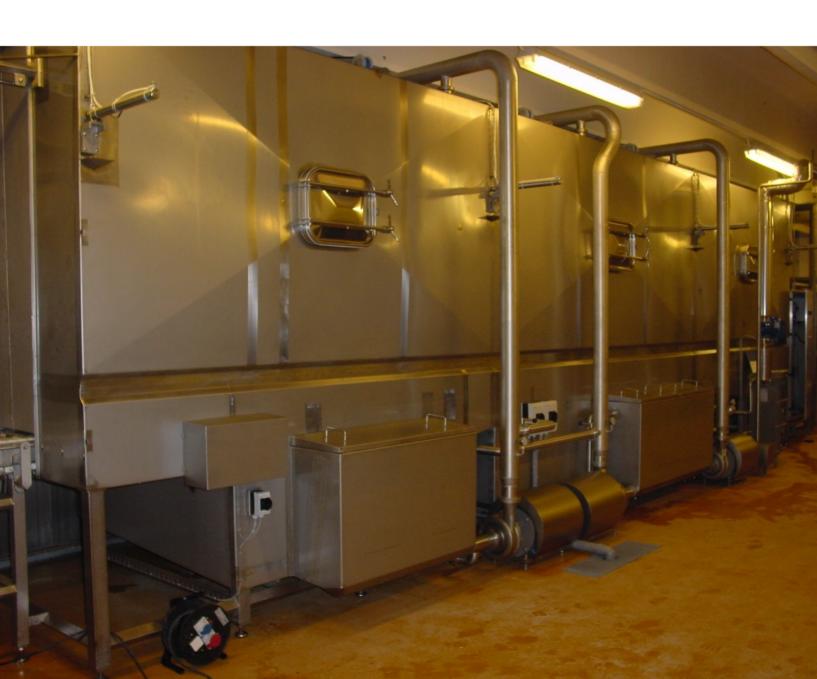

## HATCHERY TROLLEY WASHER

**IN-LINE TROLLEY WASHER** 

FULL AUTOMATIC TROLLEY WASHER FOR
HATCHERY INDUSTRY

TROLLEY CLEANING WITH ONE WAY ENTRANCE

## ECHBERG MANUTECH TRANSFER IDEAS INTO DAILY DISINFECTION AND WASHING

- ► For use in the hatchery industry for trolleys and wagons
- ► A single washing machine can handle up to 20 cycles per hour
- Saves manpower and increases productivity
- ▶ Stainless steel design for high level of hygiene and easy to clean and maintain
- ▶ We cooperate directly with your service organization to ensure fast service