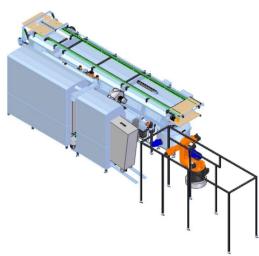

## HATCHERY TROLLEY WASHER

**IN-LINE TROLLEY WASHER** 

FULL AUTOMATIC TROLLEY WASHER FOR
HATCHERY INDUSTRY

TROLLEY CLEANING WITH ONE WAY ENTRANCE

## ECHBERG MANUTECH TRANSFER IDEAS INTO DAILY DISINFECTION AND WASHING

- ► For use in the hatchery industry for trolleys and wagons
- ► A single washing machine can handle up to 20 cycles per hour
- Saves manpower and increases productivity
- ▶ Stainless steel design for high level of hygiene and easy to clean and maintain
- ▶ We cooperate directly with your service organization to ensure fast service