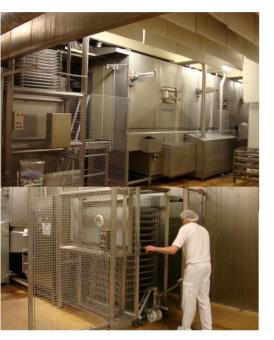

## HATCHERY TROLLEY WASHER

**IN-LINE TROLLEY WASHER** 

FULL AUTOMATIC TROLLEY WASHER FOR
HATCHERY INDUSTRY

TROLLEY CLEANING WITH ONE WAY ENTRANCE

## ECHBERG MANUTECH TRANSFER IDEAS INTO DAILY DISINFECTION AND WASHING

- ► For use in the hatchery industry for trolleys and wagons
- ► A single washing machine can handle up to 20 cycles per hour
- Saves manpower and increases productivity
- ▶ Stainless steel design for high level of hygiene and easy to clean and maintain
- ▶ We cooperate directly with your service organization to ensure fast service