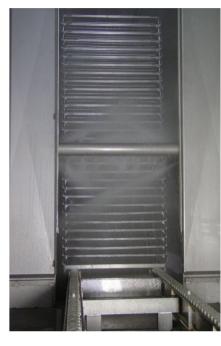

## HATCHERY TROLLEY WASHER

**IN-LINE TROLLEY WASHER** 

FULL AUTOMATIC TROLLEY WASHER FOR
HATCHERY INDUSTRY

TROLLEY CLEANING WITH ONE WAY ENTRANCE

## ECHBERG MANUTECH TRANSFER IDEAS INTO DAILY DISINFECTION AND WASHING

- ► For use in the hatchery industry for trolleys and wagons
- ► A single washing machine can handle up to 20 cycles per hour
- Saves manpower and increases productivity
- ▶ Stainless steel design for high level of hygiene and easy to clean and maintain
- ▶ We cooperate directly with your service organization to ensure fast service